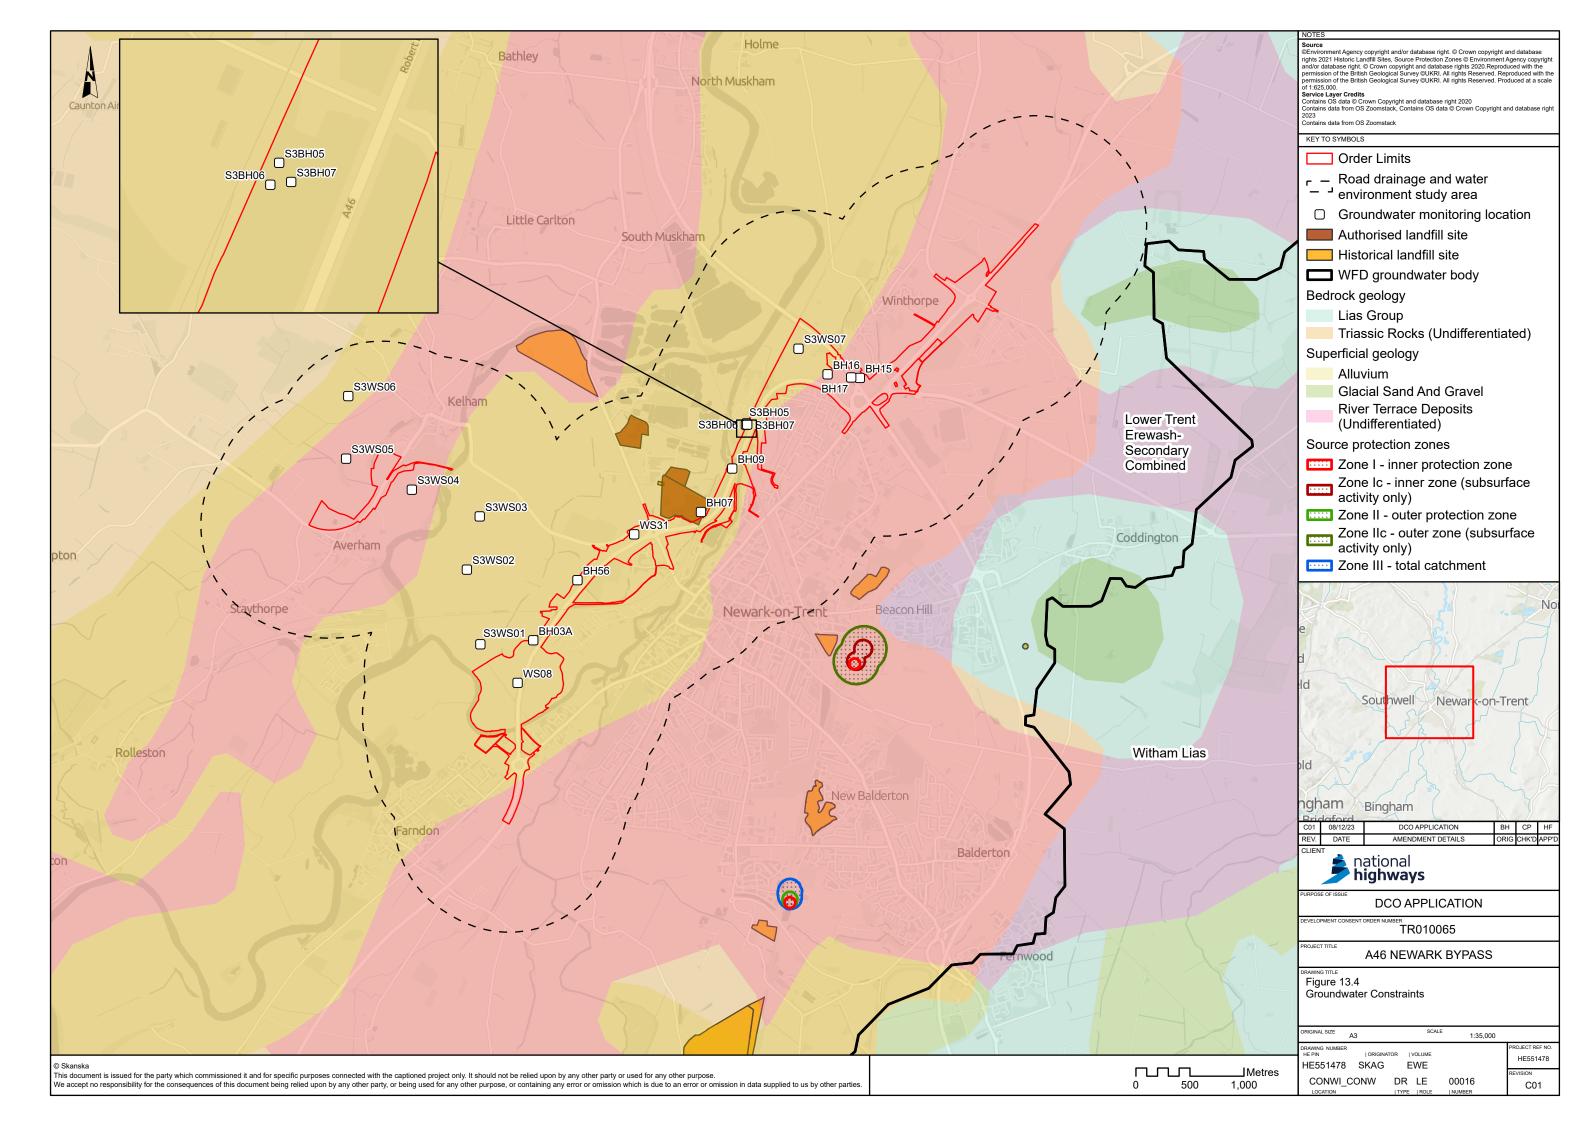

# 6.2 Environmental Statement Figure 13.4 Groundwater Constraints

APFP Regulation 5(2)(a)

Planning Act 2008

Infrastructure Planning (Applications: Prescribed Forms and Procedure) Regulations 2009

Volume 6

#### **Figure 13.4 Groundwater Constraints**

| Regulation Number:             | Regulation 5(2)(a)                                |
|--------------------------------|---------------------------------------------------|
| Planning Inspectorate Scheme   | TR010065                                          |
| Reference                      |                                                   |
| Application Document Reference | TR010065/APP/6.2                                  |
| Author:                        | A46 Newark Bypass Project Team, National Highways |